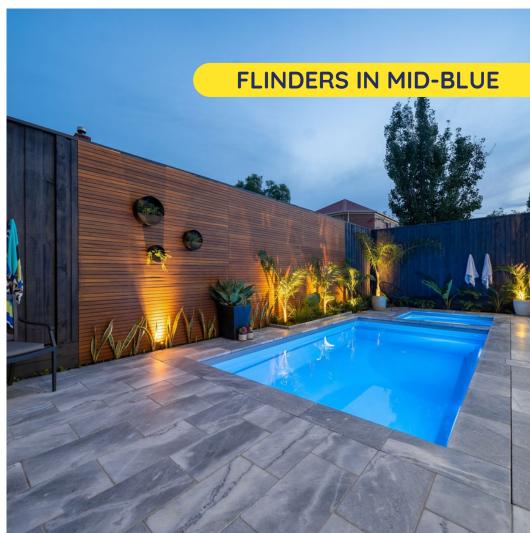

# **FLINDERS**

#### SHELL DIMENSIONS

|    | Length | Width | Depth       |
|----|--------|-------|-------------|
| 5m | 5.3m   | 3.0m  | 1.12m-1.65m |
| 7m | 7.3m   | 3.9m  | 1.20m-1.75m |
| 8m | 8.3m   | 3.9m  | 1.11m-1.75m |

#### WATERLINE DIMENSIONS

|    | Length | Width |
|----|--------|-------|
| 5m | 5.0m   | 2.7m  |
| 7m | 7.0m   | 3.6m  |
| 8m | 8.0m   | 3.6m  |