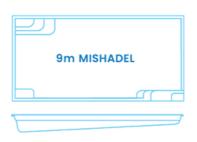

# **MISHADEL**

#### SHELL DIMENSIONS

|            | Length | Width | Depth            |
|------------|--------|-------|------------------|
| 7m<br>Slim | 7.1m   | 2.9m  | 1.06m -<br>1.70m |
| 9m         | 9.3m   | 4.5m  | 1.22m -          |
|            |        |       | 1.95m            |

#### WATERLINE DIMENSIONS

|            | Length | Width |
|------------|--------|-------|
| 7m<br>Slim | 6.8m   | 2.6m  |
| 9m         | 9.0m   | 4.2m  |