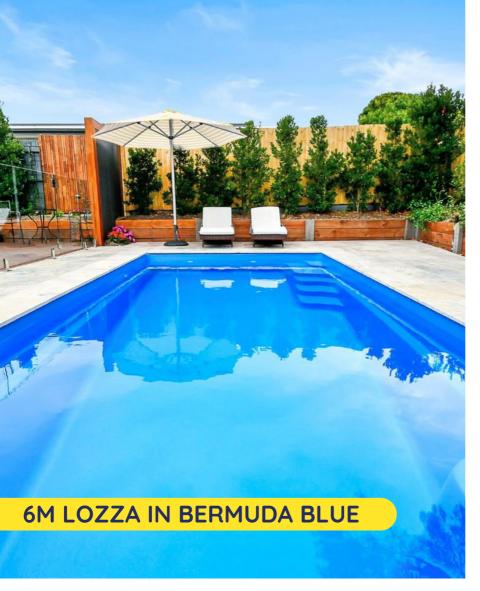

#### **SOLAR HEATING**

At Summertime Pools, we have teamed up with one of Australia's leading solar energy providers, designing the integrated Zero Emissions Pool (ZEP) system. ZEP matches the ideal solar and energy efficiency system to your pool requirements, allowing you to heat your pool to 27oC for 7 months of the year, as well as filter and clean your pool for the remaining months - without incurring any additional energy costs.

Please note that terms and conditions apply\*



A pool is the hero piece of any backyard. With 10 trend colours to choose from, you can style your pool to suit any setting. From traditional to modern, glitzy to glamorous, we've got a solution to suit your needs.

### **AVAILABLE COLOURS**

#### SHIMMER COLOUR RANGE



#### **GLISTEN COLOUR RANGE**