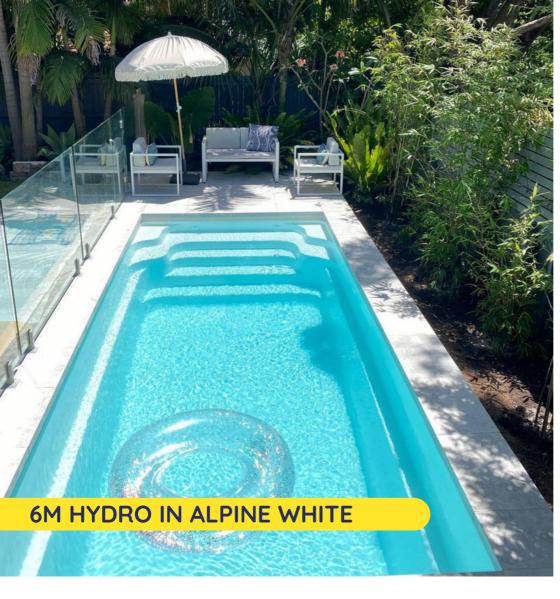

# **HYDRO**

#### SHELL DIMENSIONS

|    | Length | Width | Depth |
|----|--------|-------|-------|
| 5m | 5.0m   | 2.8m  | 1.50m |
| 6m | 6.0m   | 2.8m  | 1.50m |

#### WATERLINE DIMENSIONS

|    | Length | Width |
|----|--------|-------|
| 5m | 4.7m   | 2.5m  |
| 6m | 5.7m   | 2.5m  |