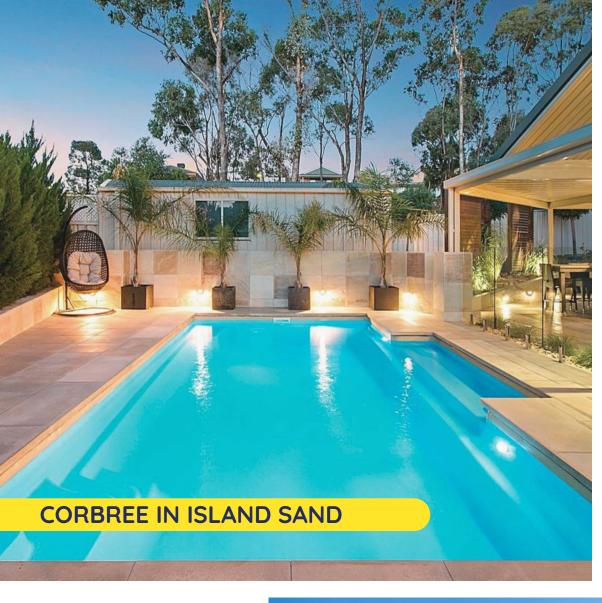

# **CORBREE**

#### SHELL DIMENSIONS

|     | Length | Width | Depth       |
|-----|--------|-------|-------------|
| 6m  | 6.3m   | 3.4m  | 1.15m-1.75m |
| 7m  | 7.1m   | 4.2m  | 1.06m-1.71m |
| 8m  | 8.3m   | 4.5m  | 1.07m-1.74m |
| 10m | 10.3m  | 4.5m  | 1.07m-1.74m |

#### WATERLINE DIMENSIONS

|       |      | Length | Width |
|-------|------|--------|-------|
| 6m    | 6.0m |        | 3.1m  |
| 7m    | 6.8m |        | 3.9m  |
| 8m    | 8.0m |        | 4.3m  |
| 10m 1 | 0.0m |        | 4.3m  |