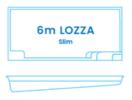

# LOZZA

#### SHELL DIMENSIONS

|               | Length | Width | Depth            |
|---------------|--------|-------|------------------|
| 6m Slim<br>6m | 6.3m   | 2.9m  | 1.13m -<br>1.75m |
|               | 6.3m   | 3.3m  | 1.15m -<br>1.76  |

#### WATERLINE DIMENSIONS

|               | Length | Width |
|---------------|--------|-------|
| 6m Slim<br>6m | 6.0m   | 2.6m  |
|               | 6.0m   | 3.0m  |