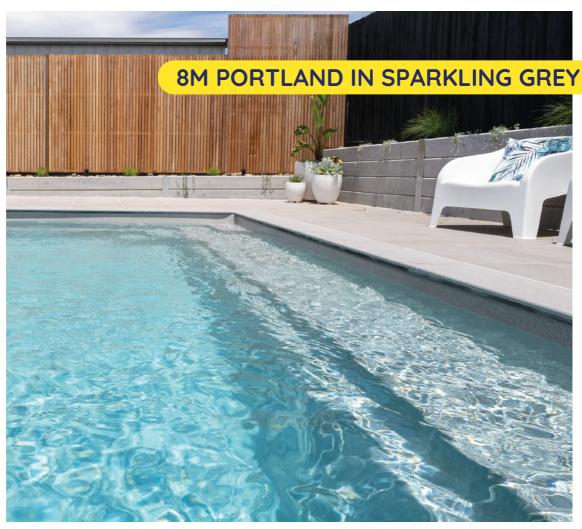

# **PORTLAND**

#### SHELL DIMENSIONS

|    | Length | Width | Depth       |    |      |
|----|--------|-------|-------------|----|------|
| 8m | 8.3m   | 4.6m  | 1.10m-1.75m | 8m | 8.0r |
|    |        |       |             |    |      |